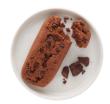

igofructose, cocoa powder processed with alkali, dehydrated raspberries, contains 2 percent or less of natural flavors, sucralose (non-nutritive sweetener), soy lecithin.



Labelled for individual sale Allergens: Milk

Ingredients: Milk protein isolate, natural and artificial flavors, guar gum, xanthan gum, sea salt, silicon dioxide, sucralose (non-nutritive sweetener).



**Labelled for individual sale Allergens:** Milk

Ingredients: Milk protein concentrate, cocoa powder processed with alkali, milk protein isolate, guar gum, cocoa extract, natural flavors, contains 2 percent or less of sea salt, xanthan gum, sucralose (non-nutritive sweetener), silicon dioxide.

#### **Raspberry Gelatin Mix**



### Chocolate Crispy Square



### Vanilla Crispy Square



#### Double Chocolate Brownies





#### Labelled for individual sale

Ingredients: Hydrolyzed collagen protein (beef), gelatin (pork), citric acid, beet red color, natural and artificial flavor, contains 2 percent or less of potassium citrate, sucralose (non-nutritive sweetener).



#### Labelled for individual sale Kosher

Allergens: Milk, Soy, Eggs

Ingredients: Soy protein isolate, oligofructose, chocolatey coating (palm kernel oil, milk protein concentrate, maltitol, cocoa powder processed with alkali, soy lecithin, sucralose, natural flavors), milk chocolate (sugar, unsweetened chocolate, whole milk powder, cocoa butter, soy lecithin, salt, vanilla extract), polydextrose, maize dextrin, glycerin, palm oil, unsweetened chocolate, cocoa powder processed with alkali, whey protein isolate, dried egg-whites (egg-whites,