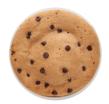

syrup, nonfat dry milk, agar, salt, calcium carbonate, sunflower lecithin, sucralose, almonds, tocopherols, soy lecithin.



#### **Labelled for individual sale Allergens:** Milk, Soy

**Ingredients:** Protein blend (milk protein concentrate, soy protein isolate, calcium caseinate, whey protein concentrate), water, glycerin, polydextrose, maltitol syrup, canola and palm oils, chocolate chips (sugar, chocolate liquor, cocoa butter, soy lecithin, vanilla extract), inulin, cocoa powder processed with alkali, natural and artificial flavors, contains 2 percent or less of cocoa extract, sodium bicarbonate, salt, sucralose, sunflower lecithin, mixed tocopherols, glucono-deltalactone, diacetyl tartaric acid esters of mono- and diglycerides, potassium sorbate.

### Chocolate Caramel Mug Cake Mix



**Labelled for individual sale Allergens:** Milk, Soy, Wheat

**Ingredients:** Protein blend (pea protein concentrate, whey protein concentrate, milk protein concentrate), chocolatey chips (maltitol, unsweetened chocolate processed with alkali, cocoa butter, soy lecithin, natural vanilla extract), unbleached enriched wheat flour (niacin, reduced iron, thiamine mononitrate, riboflavin, folic acid), modified wheat starch, inulin, milled chia seed, contains 2 percent or less of sodium bicarbonate, cream of tartar, sea salt, gums (cellulose, xanthan and carrageenan), natural flavors, caramel color, steviol glycosides and sucralose (non-nutritive sweeteners), silicon dioxide.

#### Vanilla Wafers



**Labelled for individual sale Allergens:** Milk, Soy, Wheat

Ingredients: Protein blend (acid